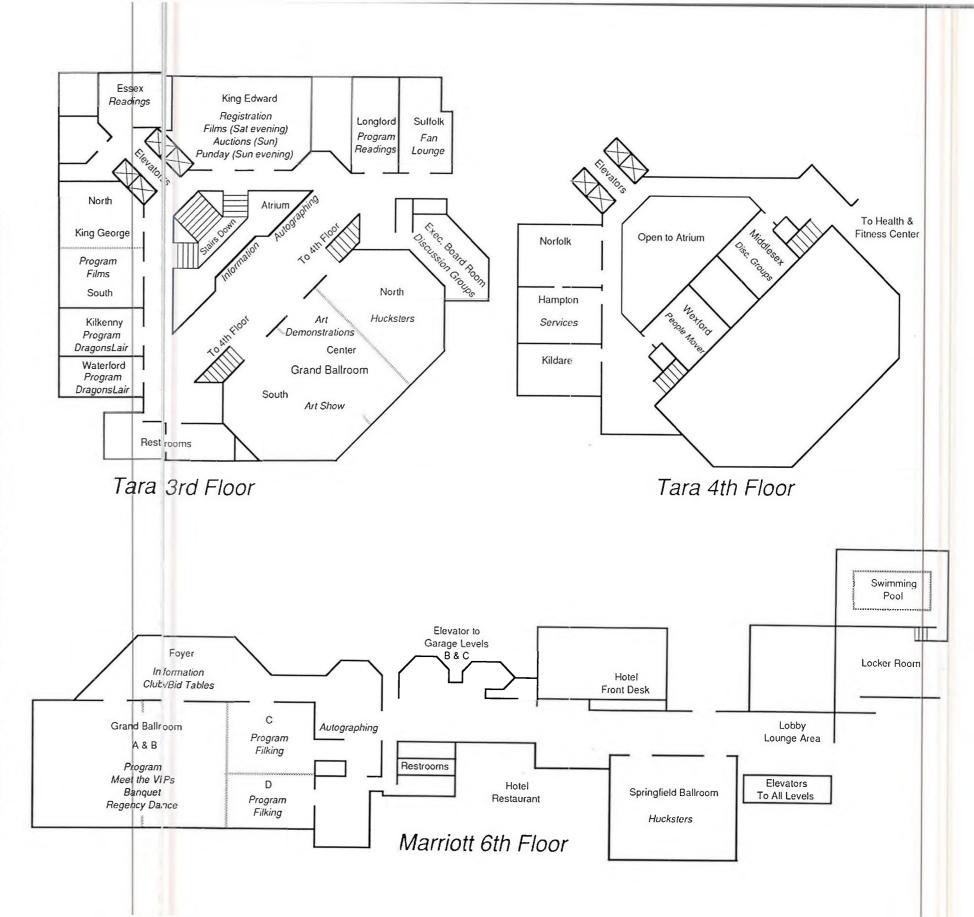

m-midnight | 10:00am-11:00pm                  | 10:00am-5:00pm  | everywhere                               |
| Punday              |                 |                                  | 9:00pm-midnight | Tara King Edward                         |
| Regency Dance       |                 |                                  | 3:00pm-6:00pm   | Marriott Grand A & E                     |
|                     | 4:00pm-10:30pm  | 9:30am-6:00pm                    |                 | Tara King Edward                         |
| Registration        |                 |                                  | 9:30am-2:00pm   | Tara 3rd Floor Balcony                   |
| Services            | 9:00am-2:30am   | 9:00am-2:30am                    | 9:00am-12:30am  | Tara Hampton                             |



|              |                              | C .                           | P. 1.1. S.A                            |                                                       | 7              | e XXVI—Friday Schedu                             | Sheraton T                                   |                                    |                                      |                             | 7            |
|--------------|------------------------------|-------------------------------|----------------------------------------|-------------------------------------------------------|----------------|--------------------------------------------------|----------------------------------------------|------------------------------------|--------------------------------------|------------------